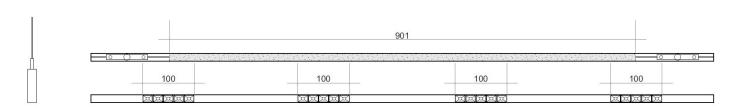

## ARKESYS FINE LINE-G -en-SUSPENSIONS 0 169

Arkesys Fine Line-G was born from the experience of a product without compromise; extreme compactness, latest generation LED, Italian manufacture. Product in extruded aluminum, length 1204mm high 65mm and only 16mm wide, matt white, matt black and silver finish (other customized finishes, on request).

Version with four groups of 5 spots with 38° beam in the lower part and indirect lighting in the upper part with 120° beam, driver integrated in the standard or dimmable lamp, 36W LED available with three different color variations 2700/3000/4000K, efficiency above 80lm/W with CRI greater than 90.