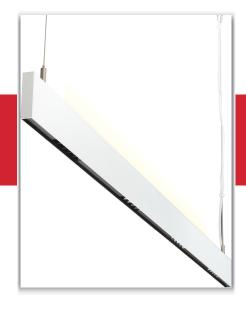

## ARKESYS FINE LINE-G -en-SUSPENSIONS 0 169

Arkesys Fine Line-G was born from the experience of a product without compromise; extreme compactness, latest generation LED, Italian manufacture. Product in extruded aluminum, length 1204mm high 65mm and only 16mm wide, matt white, matt black and silver finish (other customized finishes, on request).

Version with four groups of 5 spots with 38° beam in the lower part and indirect lighting in the upper part with 120° beam, driver integrated in the standard or dimmable lamp, 36W LED available with three different color variations 2700/3000/4000K, efficiency above 80lm/W with CRI greater than 90.