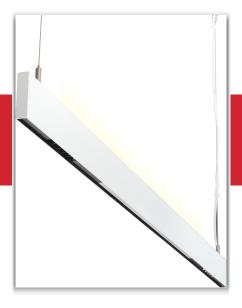

## ARKESYS FINE LINE-D -en-SUSPENSIONS 0 166

Arkesys Fine Line-D was born from the experience of a product without compromise; extreme compactness, latest generation LED, Italian manufacture. Product in extruded aluminum, length 1204mm high 65mm and only 16mm wide, matt white, matt black and silver finish (other customized finishes on request).

Bidirectional version with the following configuration: lower side 120° beam with opaque diffuser plus 5 spots per side with 38° beam; upper side 120° beam with opaque diffuser, driver integrated in the standard or dimmable lamp, lower LED 36W and upper LED 24W with three different color variations 2700/3000/4000K, efficiency greater than 80lm/W with CRI greater than 90.