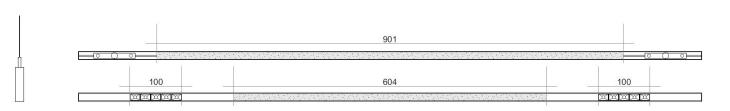

## ARKESYS FINE LINE-D -en-SUSPENSIONS 0 166

Arkesys Fine Line-D was born from the experience of a product without compromise; extreme compactness, latest generation LED, Italian manufacture. Product in extruded aluminum, length 1204mm high 65mm and only 16mm wide, matt white, matt black and silver finish (other customized finishes on request).

Bidirectional version with the following configuration: lower side 120° beam with opaque diffuser plus 5 spots per side with 38° beam; upper side 120° beam with opaque diffuser, driver integrated in the standard or dimmable lamp, lower LED 36W and upper LED 24W with three different color variations 2700/3000/4000K, efficiency greater than 80lm/W with CRI greater than 90.