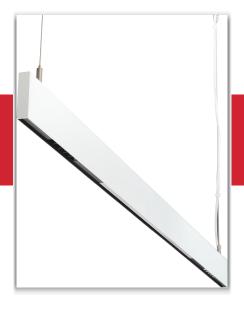

## ARKESYS FINE LINE-C -en-SUSPENSIONS 0 165

Arkesys Fine Line-C was born from the experience of a product without compromise; extreme compactness, latest generation LED, Italian manufacture. Product in extruded aluminum, length 1204mm high 65mm and only 16mm wide, matt white, matt black and silver finish (other customized finishes on request).

120° beam with opaque diffuser plus 5 spots per side with 38° beam, driver integrated in the standard or dimmable lamp, 36W LED available with three different color variations 2700/3000/4000K, efficiency greater than 80lm/W with CRI greater than 90.