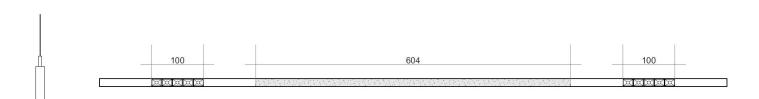

## ARKESYS FINE LINE-C -en-SUSPENSIONS 0 165

Arkesys Fine Line-C was born from the experience of a product without compromise; extreme compactness, latest generation LED, Italian manufacture. Product in extruded aluminum, length 1204mm high 65mm and only 16mm wide, matt white, matt black and silver finish (other customized finishes on request).

120° beam with opaque diffuser plus 5 spots per side with 38° beam, driver integrated in the standard or dimmable lamp, 36W LED available with three different color variations 2700/3000/4000K, efficiency greater than 80lm/W with CRI greater than 90.