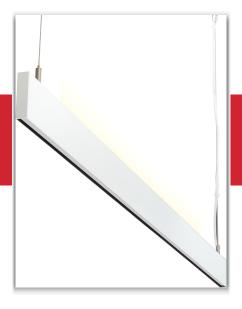

## ARKESYS FINE LINE-B -en-SUSPENSIONS 0 164

Arkesys Fine Line-B was born from the experience of a product without compromise; extreme compactness, latest generation LED, Italian manufacture. Product in extruded aluminum, length 1204mm high 65mm and only 16mm wide, matt white, matt black and silver finish (other customized finishes on request).

Bidirectional version, 120° beam with opaque diffuser, driver integrated in the standard or dimmable lamp, 36W lower LED and 24W upper LED with three different color variations 2700/3000/4000K, efficiency greater than 80lm/W with CRI greater than 90.