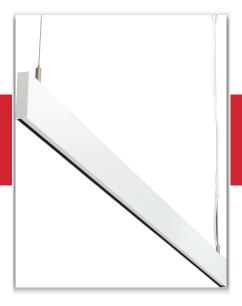

## ARKESYS FINE LINE-A -en-SUSPENSIONS 0 163

Arkesys Fine Line-A was born from the experience of a product without compromise; extreme compactness, latest generation LED, Italian manufacture. Product in extruded aluminum, length 1204mm high 65mm and only 16mm wide, matt white, matt black and silver finish (other customized finishes on request).

120° beam with opaque diffuser, driver integrated in the standard or dimmable lamp, LED available from 36W with three different color variations 2700/3000/4000K, efficiency greater than 80lm/W with CRI greater than 90.