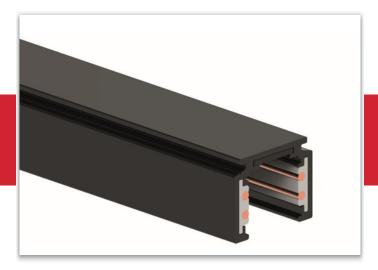

#### LOW VOLTAGE STANDARD TRACK MAX 48V

Low voltage tracks, with remote driver and magnetic adapter for track lights. Its minimal design and little dimensions are good qualities that help for many applications, both in terms of usage and visual evaluation. Colours: black, white. Available a wide range of accessories and 48v drivers.

#### NOTES AND ACCESSORIES

In case of track cut, please make sure to reset original copper conductors position, by using a plier.