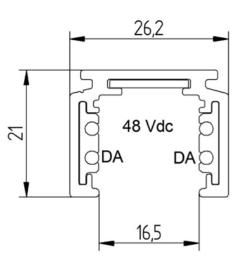

### CHARACTERISTICS

| Max V | Hz | mt. |
|-------|----|-----|
| 48    | 50 | 1   |
| 48    | 50 | 2   |
| 48    | 50 | 3   |