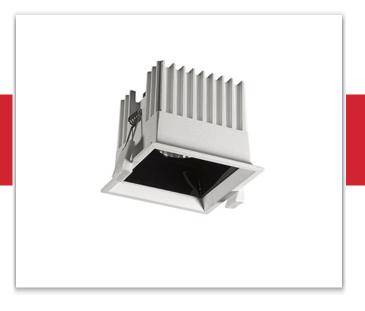

#### LINEAR DOWNLIGHT

Marte 85x85 represents a new line of innovative and performing products.

Aluminum die-cast housing and white front ring, with the possibility of choosing other finishes.

Generous heat sink with a black finish.

Led 10w, beam angle 20/30/50 °.

Polycarbonate reflector.

Driver included.

It is possible to customize the product as necessary.