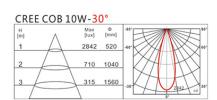

Led 10w, beam angle 20/30/50 °.

Polycarbonate reflector.

Driver included.

It is possible to customize the product as necessary.

#### NOTES AND ACCESSORIES

- Beam angle: 20°, 30° or 50°

- Driver included

Last update: 16 October 2018