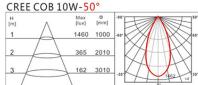

Led 10w, beam angle 20/30/50 °.

Polycarbonate reflector.

Driver included.

It is possible to customize the product as necessary.

#### NOTES AND ACCESSORIES

- Beam angle: 20°, 30° or 50°

- Driver included

Last update: 16 October 2018