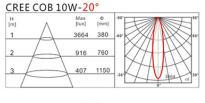

Led 10w, beam angle 20/30/50 °.

Polycarbonate reflector.

Driver included.

It is possible to customize the product as necessary.

#### NOTES AND ACCESSORIES

- Beam angle: 20°, 30° or 50°

- Driver included

Last update: 16 October 2018