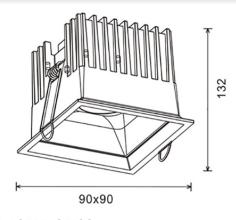

#### LINEAR DOWNLIGHT

Marte 85x85 represents a new line of innovative and performing products.

Aluminum die-cast housing and white front ring, with the possibility of choosing other finishes.

Generous heat sink with a black finish.

Led 10w, beam angle 20/30/50 °.

Polycarbonate reflector.

Driver included.

It is possible to customize the product as necessary.