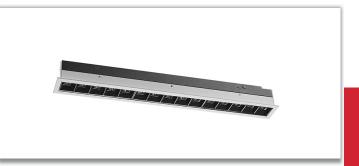

# MARTE 409x40 -en-RECESSED LUMINAIRES 0 038

LINEAR DOWNLIGHT Marte 409x40 represents a new line of innovative and performing products. Aluminum die-cast housing and white front ring, with the possibility of choosing other finishes. Generous heat sink with a black finish. Led 25w, beam angle 15/30/45 °. Polycarbonate reflector. Driver included.