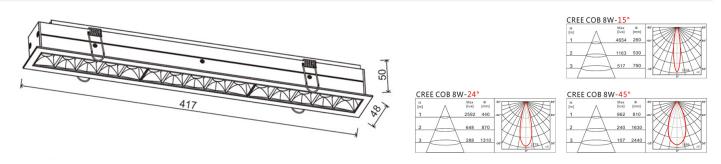

## CHARACTERISTICS

LED modules: Latest generation COB Led. Other configurations available on request.

#### CRI >80

| W  | К    | Im   | CRI |
|----|------|------|-----|
| 25 | 3000 | 1700 | >80 |

### NOTES AND ACCESSORIES

- Beam angle: 15°, 30° or 45°

- Driver included

Last update: 16 October 2018