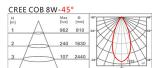

Led 16w, beam angle 15/30/45°.

Polycarbonate reflector.

Driver included.

It is possible to customize the product as necessary.

## NOTES AND ACCESSORIES

- Beam angle: 15°, 30° or 45°

- Driver included

Last update: 16 October 2018