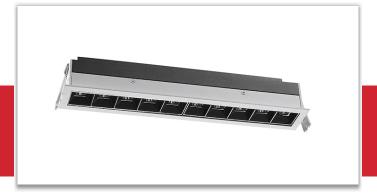

#### LINEAR DOWNLIGHT

Marte 276x40 represents a new line of innovative and performing products.

Aluminum die-cast housing and white front ring, with the possibility of choosing other finishes.

Generous heat sink with a black finish.

Led 16w, beam angle 15/30/45°.

Polycarbonate reflector.

Driver included.

It is possible to customize the product as necessary.