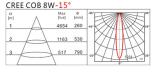

Led 16w, beam angle 15/30/45°.

Polycarbonate reflector.

Driver included.

It is possible to customize the product as necessary.

## NOTES AND ACCESSORIES

- Beam angle: 15°, 30° or 45°

- Driver included

Last update: 16 October 2018