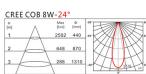

Led 16w, beam angle 15/30/45°.

Polycarbonate reflector.

Driver included.

It is possible to customize the product as necessary.

## NOTES AND ACCESSORIES

- Beam angle: 15°, 30° or 45°

- Driver included

Last update: 16 October 2018