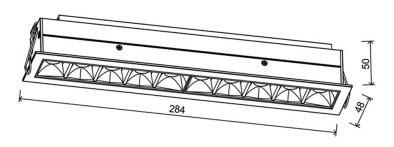

# MARTE 276x40 -en-RECESSED LUMINAIRES 0 037

#### LINEAR DOWNLIGHT

Marte 276x40 represents a new line of innovative and performing products.

Aluminum die-cast housing and white front ring, with the possibility of choosing other finishes.

Generous heat sink with a black finish.

Led 16w, beam angle 15/30/45°.

Polycarbonate reflector.

Driver included.

It is possible to customize the product as necessary.