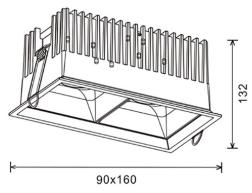

#### LINEAR DOWNLIGHT

Marte 155x85 represents a new line of innovative and performing products.

Aluminum die-cast housing and white front ring, with the possibility of choosing other finishes.

Generous heat sink with a black finish.

Led 20w, beam angle 20/30/50 °.

Polycarbonate reflector.

Driver included.

It is possible to customize the product as necessary.