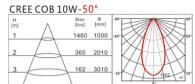

Led 20w, beam angle 20/30/50 °.

Polycarbonate reflector.

Driver included.

It is possible to customize the product as necessary.

#### NOTES AND ACCESSORIES

- Beam angle: 20°, 30° or 50°

- Driver included

Last update: 16 October 2018