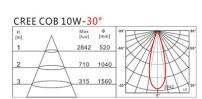

Led 20w, beam angle 20/30/50 °.

Polycarbonate reflector.

Driver included.

It is possible to customize the product as necessary.

#### NOTES AND ACCESSORIES

- Beam angle: 20°, 30° or 50°

- Driver included

Last update: 16 October 2018