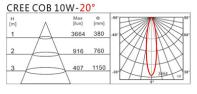

Led 20w, beam angle 20/30/50 °.

Polycarbonate reflector.

Driver included.

It is possible to customize the product as necessary.

#### NOTES AND ACCESSORIES

- Beam angle: 20°, 30° or 50°

- Driver included

Last update: 16 October 2018