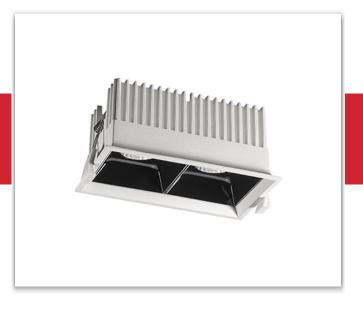

#### LINEAR DOWNLIGHT

Marte 155x85 represents a new line of innovative and performing products.

Aluminum die-cast housing and white front ring, with the possibility of choosing other finishes.

Generous heat sink with a black finish.

Led 20w, beam angle 20/30/50 °.

Polycarbonate reflector.

Driver included.

It is possible to customize the product as necessary.

## **CHARACTERISTICS**

LED modules: Latest generation COB Led. Other configurations available on request.