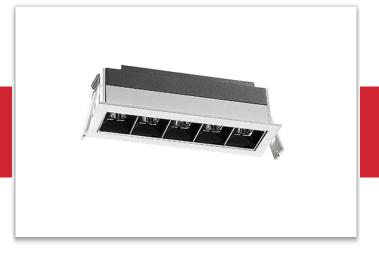

# MARTE 143x40 -en-RECESSED LUMINAIRES 0 036

Marte 143x40 represents a new line of innovative and performing products.

Aluminum die-cast housing and white front ring, with the possibility of choosing other finishes.

Generous heat sink with a black finish.

Led 8w, beam angle 15/30/45 °.

Polycarbonate reflector.

Driver included.

It is possible to customize the product as necessary.