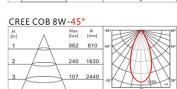

Generous heat sink with a black finish.

Led 8w, beam angle 15/30/45 °.

Polycarbonate reflector.

Driver included.

It is possible to customize the product as necessary.

### NOTES AND ACCESSORIES

- Beam angle: 15°, 30° or 45°

- Driver included

Last update: 16 October 2018