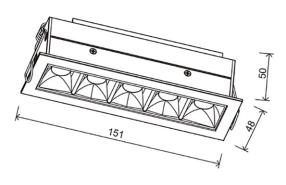

# MARTE 143x40 -en-RECESSED LUMINAIRES 0 036

Marte 143x40 represents a new line of innovative and performing products.

Aluminum die-cast housing and white front ring, with the possibility of choosing other finishes.

Generous heat sink with a black finish.

Led 8w, beam angle 15/30/45 °.

Polycarbonate reflector.

Driver included.

It is possible to customize the product as necessary.