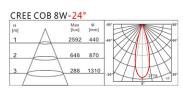

Generous heat sink with a black finish.

Led 8w, beam angle 15/30/45 °.

Polycarbonate reflector.

Driver included.

It is possible to customize the product as necessary.

### NOTES AND ACCESSORIES

- Beam angle: 15°, 30° or 45°

- Driver included

Last update: 16 October 2018