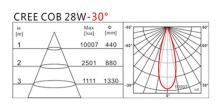

#### CREE COB 28W-45°

F

125x125mm

CHARACTERISTICS

LED modules: Latest generation COB Led. Other configurations available on request.

## NOTES AND ACCESSORIES

- Beam angle: 20°, 30° or 45 °

- Driver included

Last update: 16 October 2018