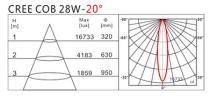

#### CREE COB 28W-45°

F

125x125mm

CHARACTERISTICS

LED modules: Latest generation COB Led. Other configurations available on request.

## NOTES AND ACCESSORIES

- Beam angle: 20°, 30° or 45 °

- Driver included

Last update: 16 October 2018