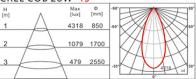

#### CREE COB 28W-45°

F

125x125mm

CHARACTERISTICS

LED modules: Latest generation COB Led. Other configurations available on request.

## NOTES AND ACCESSORIES

- Beam angle: 20°, 30° or 45 °

- Driver included

Last update: 16 October 2018