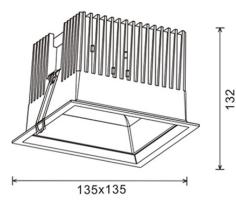

# MARTE 125x125 -en-RECESSED LUMINAIRES 0 043

LINEAR DOWNLIGHT

Marte 125x125 represents a new line of innovative and performing products.

Aluminum die-cast housing and white front ring, with the possibility of choosing other finishes.

## DATA SHEET

IP20 **C**€

#### CREE COB 28W-45°

F

125x125mm

CHARACTERISTICS

LED modules: Latest generation COB Led. Other configurations available on request.